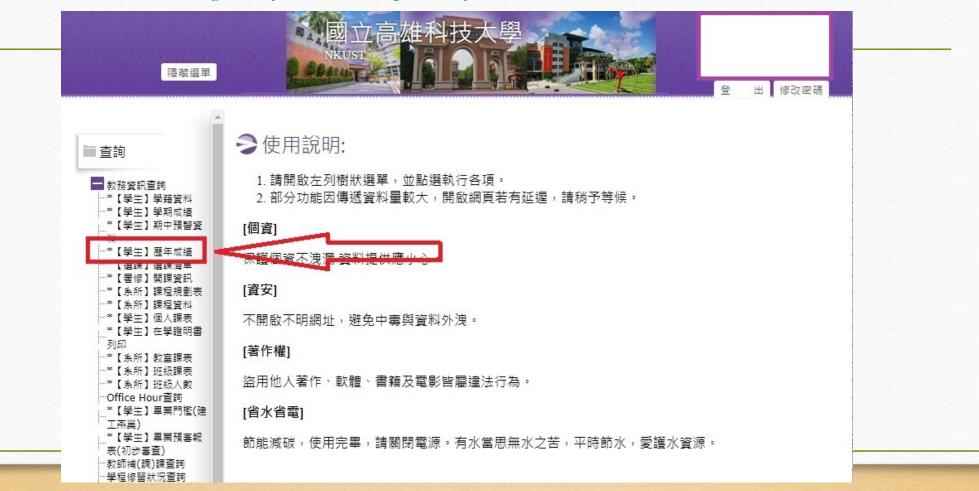

# Apply NKUST scholarship online

Student ID

Password

Please enter the verification code below

Application system: https://reurl.cc/lg99rA

For students who enrolled in 2023 spring

- The account ID and password is the same as student portal system.
- Fill in all your information and choose the right department and college.
   Wrong department or college will cause you fail to be reviewed.
- ③ Please Click here to refer your scholarship regulation

# Steps

Note: Please click the right department and college, or your application will be failed.

Print out the application form  $\rightarrow$  sign your name  $\rightarrow$  get your professor's signature(electronic version is accepted)  $\rightarrow$ scan it and upload to the system.